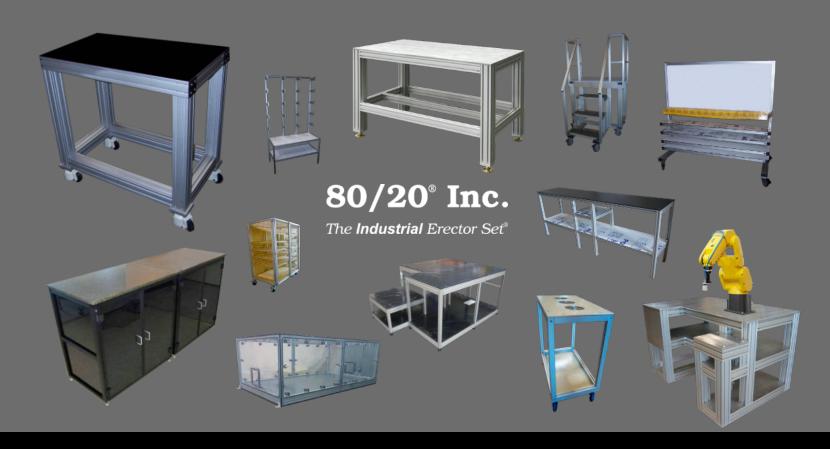

F&L designs and builds exclusively with the world's highest quality aluminum t-slot extrusion products.

80/20° Inc.

The **Industrial** Erector Set®

F&L is a Tier 1 authorized distributor and manufacturer of 80/20 products.

# Complete Manufacturing Facility in San Diego, CA

Manufactured Products & Assemblies

Assembled or Shipped As Kits

Full Machine Shop To Cut & Mill Bars

Precision Computer Routed Panels

Custom Parts, Tool Holders & More