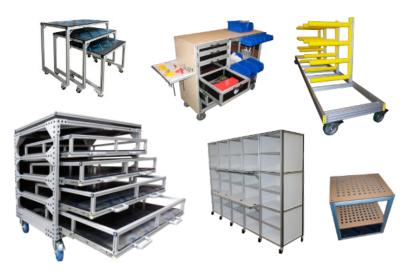

## Benefits That Custom Aluminum Framing Delivers

| BENEFITS                                                  | Cabinets | Carts | Enclosures | Machine<br>Bases | Partitions &<br>Sneeze<br>Guards | Racks &<br>Shelves | Rooms &<br>Walls | Safety<br>Guarding | Work & Lab<br>Tables | Work<br>Benches |
|-----------------------------------------------------------|----------|-------|------------|------------------|----------------------------------|--------------------|------------------|--------------------|----------------------|-----------------|
| Automate Humidity, temperature, filtration, placement     | •        |       | •          |                  |                                  | •                  | •                |                    |                      | •               |
| Boost Productivity, morale, connectivity, output          | •        | •     | •          | •                | •                                | •                  | •                | •                  | •                    | •               |
| Contain Debris, particulates, fumes, blasts, sound, light | •        | •     | •          |                  | •                                | •                  | •                | •                  | •                    | •               |
| Integrate Processes, teams, machines, conveyor lines,     | •        | •     | •          | •                | •                                | •                  | •                | •                  | •                    | •               |
| Mount Tools, sensors, displays, computers, shelving       | •        | •     | •          | •                | •                                | •                  | •                | •                  | •                    | •               |
| Move Roll, slide, glide, combine, lower, ship, swivel     |          | •     | •          | •                |                                  | •                  |                  |                    |                      | •               |
| Protect Human life, hearing, employees, product, tools    | •        | •     | •          | •                | •                                | •                  | •                | •                  | •                    | •               |
| Reduce Injuries, disability claims, inefficiencies, costs | •        | •     | •          | •                | •                                | •                  | •                | •                  | •                    | •               |
| Secure Valuables, access, inventory, tools, dangers       | •        | •     | •          | •                | •                                | •                  | •                | •                  |                      | •               |
| Speed Up Transport, material handling, operations         |          | •     |            |                  |                                  | •                  |                  |                    | •                    | •               |
| Strengthen<br>Work benches, racks, carts, tables, steps   | •        | •     |            | •                |                                  | •                  |                  | •                  |                      | •               |